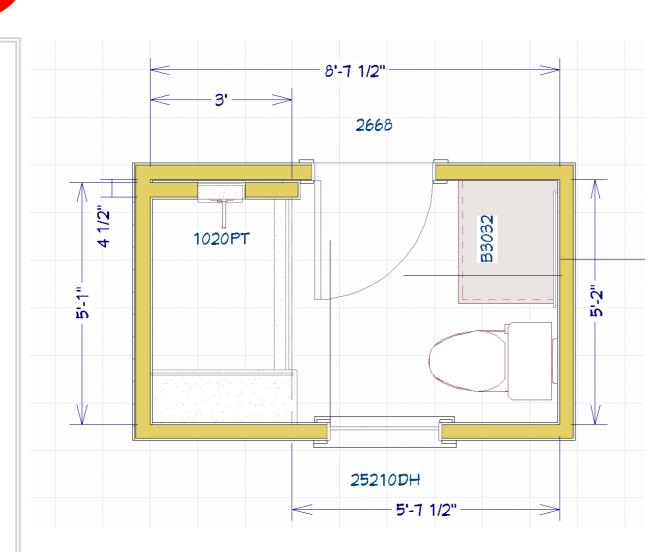

# **FLOOR PLAN**

# CUSTOMER NAME ADDRESS, CITY, STATE, ZIP

### **Assumptions:**

- Rough for all walls, door, windows remains the same
- Tile on valve wall to wrap around the end of the wall and terminate at the closet opening.
- Tile transition on the window wall is bullnose
- Modification to window casing may be necessary to achieve desired result
- 2X6 plumbing wall
- NOTE: Drain vent will probably need to be relocated